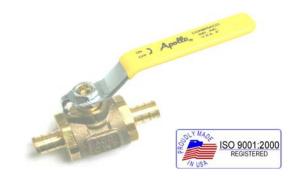

## **DESCRIPTION**

The Apollo<sup>®</sup> 77X PEX Series is a Full Port Body, Three-Piece, Bronze Ball Valve with integral crimp-ready Pex pipe end connections.

## **FEATURES**

- Adjustable Stem Packing
- Blow-Out Proof Stem Design
- 100% Factory Tested
- Silicone Free