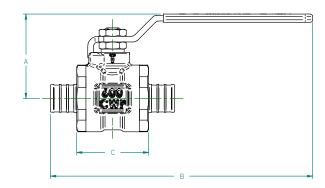

## **DIMENSIONS**

| Part Number | Size | Α     | В     | С     | Wt.      |
|-------------|------|-------|-------|-------|----------|
| 77X10301    | 1/2" | 1.78" | 5.13" | 1.54" | 0.58 lb. |
| 77X10401    | 3/4" | 1.98" | 6.26" | 1.72" | 1.03 lb. |
| 77X10501    | 1"   | 2.17" | 6.57" | 1.99" | 1.79 lb. |